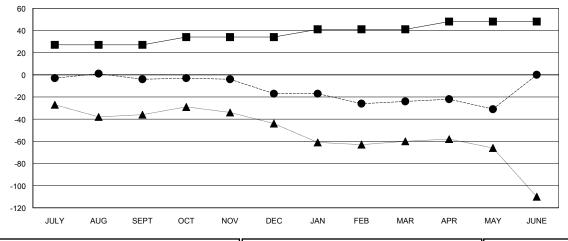

| Members               |                           |                         |                                              |  |
|-----------------------|---------------------------|-------------------------|----------------------------------------------|--|
| RESULTS FOR 2018-2019 |                           |                         |                                              |  |
| QUARTER               | MEMBER GROWTH NET<br>GOAL | MEMBER GROWTH<br>ACTUAL | DROPPED MEMBERS ACTUAL (including transfers) |  |
| JULY/AUG/SEPT         | 27                        | 13                      | 16                                           |  |
| OCT/NOV/DEC           | 7                         | 6                       | 19                                           |  |
| JAN/FEB/MAR           | 7                         | 11                      | 18                                           |  |
| APR/MAY/JUNE          | 7                         | 13                      | 20                                           |  |

## GOALS AND ACTUAL MEMBERS CUMULATIVE

| -■- MEMBER GROWTH NET GOAL        |   |
|-----------------------------------|---|
| - ● - MEMBER GROWTH ACTUAL        |   |
| - ▲ - LAST YEAR MEMBERSHIP ACTUAL |   |
|                                   |   |
|                                   |   |
|                                   | _ |