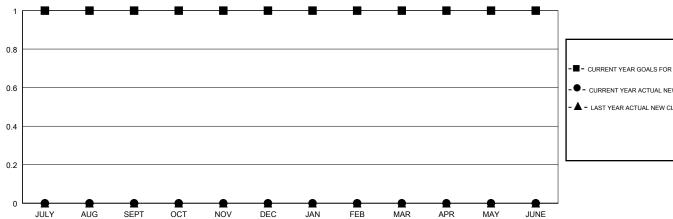

## **LOCATION ILLINOIS** STEVE ANTON **GMT CA**

| Clubs                 |               |           |               |  |
|-----------------------|---------------|-----------|---------------|--|
| RESULTS FOR 2018-2019 |               |           |               |  |
| QUARTER               | NEW CLUB GOAL | NEW CLUBS | DROPPED CLUBS |  |
|                       |               |           |               |  |
| JULY/AUG/SEPT         | 1             | 0         | 0             |  |
| OCT/NOV/DEC           | 0             | 0         | 0             |  |
| JAN/FEB/MAR           | 0             | 0         | 0             |  |
| APR/MAY/JUNE          | 0             | 0         | 0             |  |

## GOALS AND ACTUAL NEW CLUBS CUMULATIVE